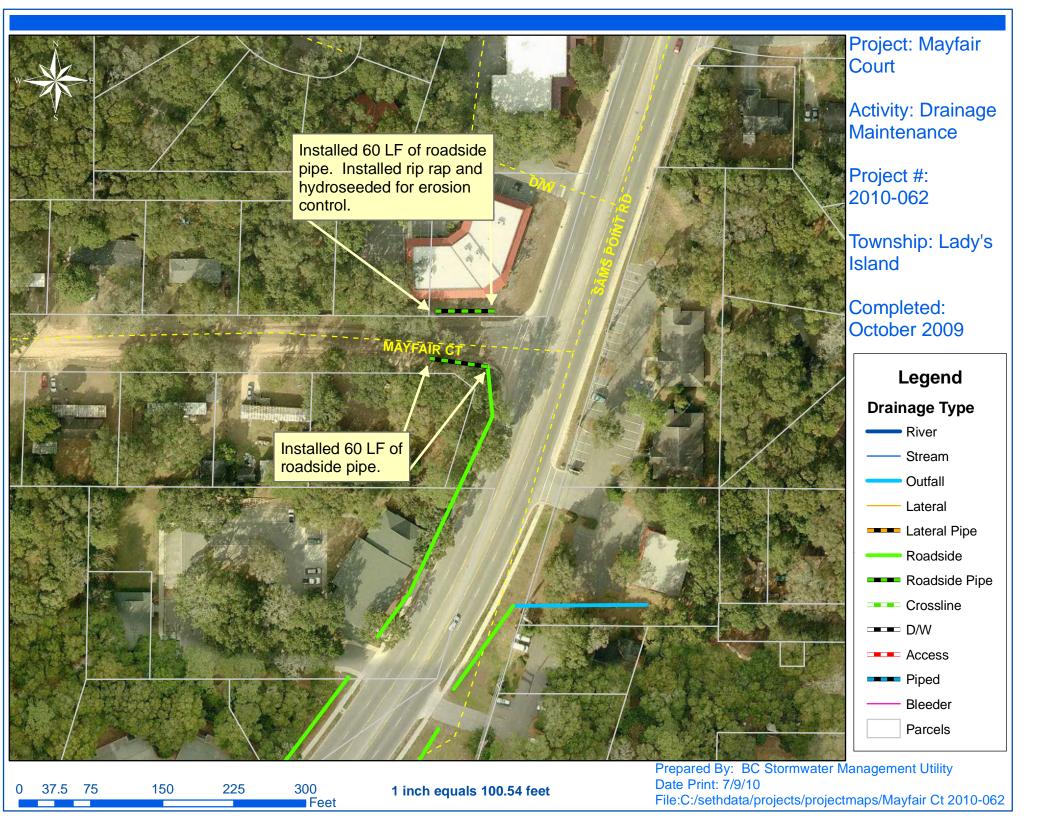

## Beaufort County Public Works Stormwater Infrastructure

Project Summary

Before

Project Summary: Mayfair Court

Project #: 2010-062 Completed: Oct-09

Narrative Description of Project:

Installed 120 L.F. of roadside pipe. Hydroseeded for erosion control.