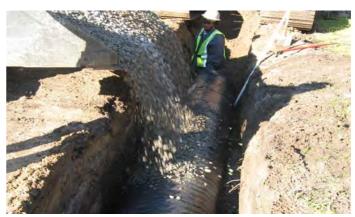

## Beaufort County Public Works Stormwater Infrastructure

Project Summary

Before

Project Summary: Mayfair Court

Project #: 2010-062 Completed: Oct-09

Narrative Description of Project:

Installed 120 L.F. of roadside pipe. Hydroseeded for erosion control.

## Site Photographs

During

After