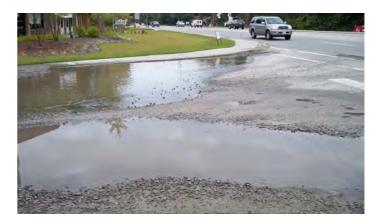

## Beaufort County Public Works Stormwater Infrastructure

Project Summary

Before

Project Summary: Mayfair Court

Project #: 2010-062 Completed: Oct-09

Narrative Description of Project:

Installed 120 L.F. of roadside pipe. Hydroseeded for erosion control.

## Site Photographs

During

After