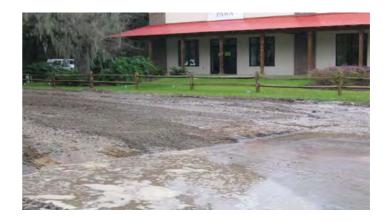

## Beaufort County Public Works Stormwater Infrastructure

Project Summary

Before

Project Summary: Mayfair Court

Project #: 2010-062 Completed: Oct-09

Narrative Description of Project:

Installed 120 L.F. of roadside pipe. Hydroseeded for erosion control.

## Site Photographs

During

After